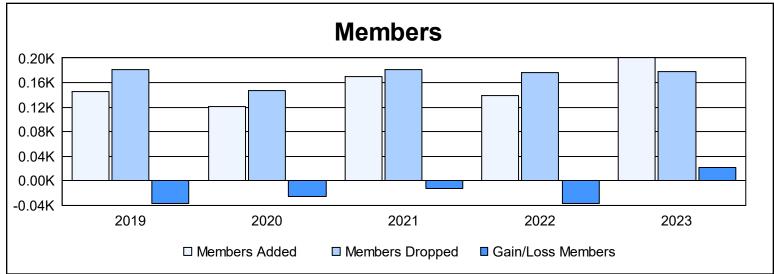

District 5M 5 As of June 2023 Cumulative

| Year      | New<br>Clubs | Dropped<br>Clubs | Gain/<br>Loss<br>Clubs | New<br>Members | Charter<br>Members | Reinstate<br>Members | Transfer<br>Members | Total<br>Member<br>Added | Total<br>Members<br>Dropped | Gain/<br>Loss<br>Members |
|-----------|--------------|------------------|------------------------|----------------|--------------------|----------------------|---------------------|--------------------------|-----------------------------|--------------------------|
| 2018-2019 | 0            | 1                | -1                     | 118            | 4                  | 6                    | 17                  | 145                      | 182                         | -37                      |
| 2019-2020 | 0            | 1                | -1                     | 108            | 2                  | 5                    | 6                   | 121                      | 147                         | -26                      |
| 2020-2021 | 2            | 2                | 0                      | 104            | 57                 | 5                    | 3                   | 169                      | 181                         | -12                      |
| 2021-2022 | 0            | 2                | -2                     | 132            | 0                  | 3                    | 4                   | 139                      | 176                         | -37                      |
| 2022-2023 | 0            | 1                | -1                     | 179            | 6                  | 7                    | 8                   | 200                      | 178                         | 22                       |
| Average   | 0            | 1                | -1                     | 128            | 14                 | 5                    | 8                   | 155                      | 173                         | -18                      |